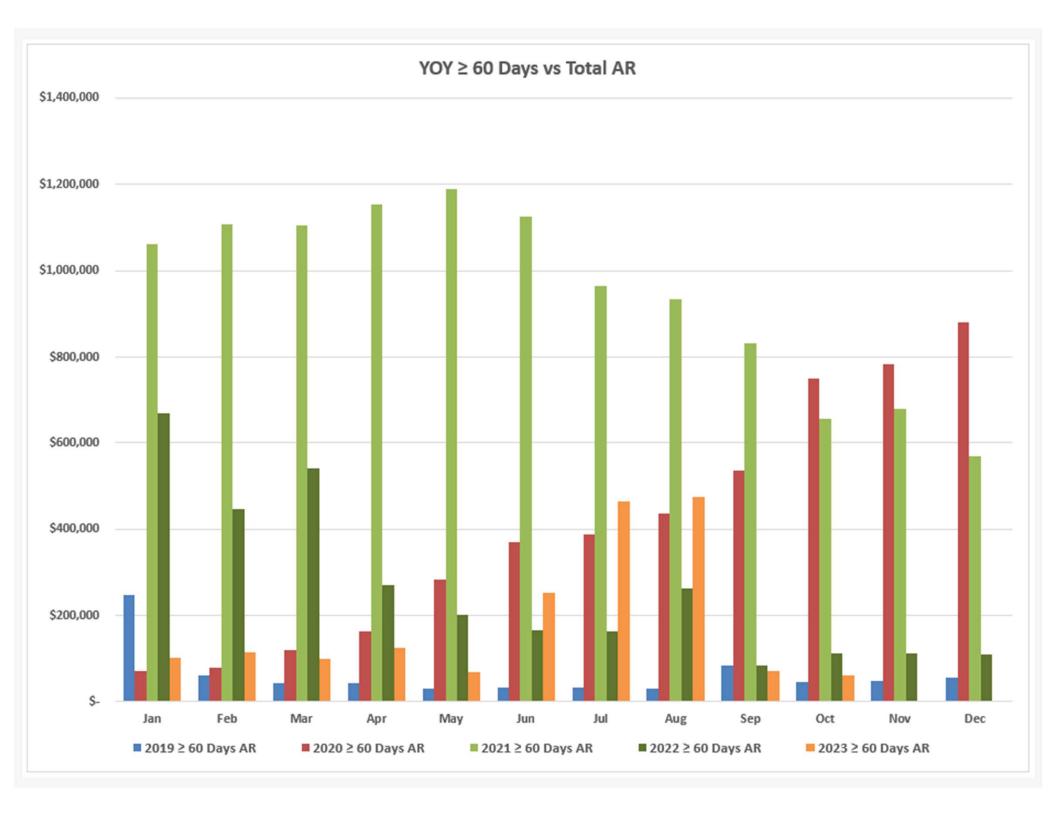

| 0.00           | 0.00          | 0.00          |
| Times Interest Earned Ratio - Operating                           | 1.33                                      | 1.33                 |                |               |               |
| Times Interest Earned Ratio - Net                                 | 1.50                                      | 1.68                 |                |               |               |
| Times Interest Earned Ratio - Modified                            | 1.46                                      | 1.65                 |                |               |               |
| 14099                                                             | /pro/rpttemplate/acct/2.57.1/gl/GL_STANDA | RD_FINANCIAL.xml.rpt |                |               | sdellamano    |







## Treasury Management – Monthly Discussion

- Ratings:
  - No changes in Money Market Fund Rating even with the downgrade of US Government Credit Ratings for Treasury.
- Current Summary Of Investments:
- \$31.3M Dreyfus Funds AAA Rating Money Market Fund very ST
  - Government MM Fund Treasury Only
  - Stable Value type of money market (heavily regulated and makes it difficult to break the dollar)
  - 4.97% Interest Rate
- \$4.94M CFC Daily and Monthly Commercial Paper ST to Medium Term Investment – Daily to Monthly A2 Moody and S&P A-
  - Daily Fund \$4.9M 4.60%
- \$4.90M CoBank Commercial Paper Investment AA- Moody and S&P
  - 60-day Investment 4.20%
- \$254,800 Central Pacific Bank Backup Checking in NISC if needed
  - Backup for Checking in Money Market (unlimited) account
  - 4.0