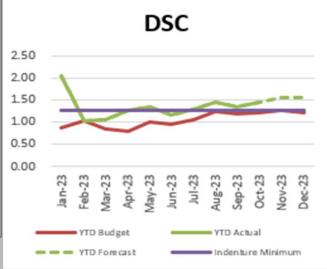

year agreement reached becomes effective December 4
  - Has been ratified by union and approved by KIUC board
- Wildfire Mitigation Plan
  - Plan development continues
  - Red flag warning was issued Tuesday, November 14



## KPS OUTAGE 11-5 TO 11-22





## MAHALO!



## KPS Outage

Nov 5 - 20











































# **Board Meeting Financial Report**

**November 2023** 

# Finance, Accounting, Regulatory and Warehouse Monthly Summary

## Finance and Accounting Update

- Scorecard key performance monthly stats
- Financial Results
  - Balance Sheet (Form 7 Reporting)
  - Income Statement (Form 7 Reporting)
- Outstanding Loan Detail Report
- A/R Reports
- Total kWh Sold Report
- Treasury Management Monthly Discussion
- BAR Form STRAT Attorney over \$100,000













## Liquidity & Available Funding

| (In Millions)            | YTD Actual |
|--------------------------|------------|
| Cash                     | \$0.2      |
| Short-Term Investments   | \$41.2     |
| Cushion of Credit        | \$0.0      |
| Total Cash & Investments | \$41.4     |
| Line of Credit Available | \$100.0    |
| Line of Credit Drawn     | \$0.0      |

KIUC Rev: 202212050105

General Ledger Financial And Operating Report Electric Distribution

## BALANCE SHEET FOR OCT 2023

|                                                         | Last Year      | This Year      | Variance      |
|---------------------------------------------------------|----------------|----------------|---------------|
| ASSETS AND OTHER DEBITS                                 |                |