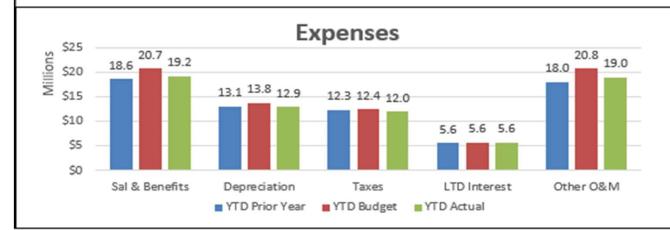

- 4-year agreement reached becomes effective December 4
  - Has been ratified by union and approved by KIUC board
- Wildfire Mitigation Plan
  - Plan development continues
  - Red flag warning was issued Tuesday, November 14



## KPS OUTAGE 11-5 TO 11-22





## MAHALO!



## KPS Outage

Nov 5 - 20











































# **Board Meeting Financial Report**

**November 2023** 

# Finance, Accounting, Regulatory and Warehouse Monthly Summary

## Finance and Accounting Update

- Scorecard key performance monthly stats
- Financial Results
  - Balance Sheet (Form 7 Reporting)
  - Income Statement (Form 7 Reporting)
- Outstanding Loan Detail Report
- A/R Reports
- Total kWh Sold Report
- Treasury Management Monthly Discussion
- BAR Form STRAT Attorney over \$100,000













## Liquidity & Available Funding

| (In Millions)            | YTD Actual |
|--------------------------|------------|
| Cash                     | \$0.2      |
| Short-Term Investments   | \$41.2     |
| Cushion of Credit        | \$0.0      |
| Total Cash & Investments | \$41.4     |
| Line of Credit Available | \$100.0    |
| Line of Credit Drawn     | \$0.0      |

KIUC Rev: 202212050105

General Ledger Financial And Operating Report Electric Distribution

## BALANCE SHEET FOR OCT 2023

|                                                         | Last Year      | This Year      | Variance      |
|---------------------------------------------------------|----------------|----------------|---------------|
| ASSETS AND OTHER DEBITS                                 |                |