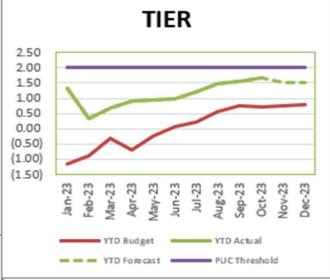

4-year agreement reached becomes effective December 4
  - Has been ratified by union and approved by KIUC board
- Wildfire Mitigation Plan
  - Plan development continues
  - Red flag warning was issued Tuesday, November 14



## KPS OUTAGE 11-5 TO 11-22





## MAHALO!



## KPS Outage

Nov 5 - 20











































# **Board Meeting Financial Report**

**November 2023** 

# Finance, Accounting, Regulatory and Warehouse Monthly Summary

## Finance and Accounting Update

- Scorecard key performance monthly stats
- Financial Results
  - Balance Sheet (Form 7 Reporting)
  - Income Statement (Form 7 Reporting)
- Outstanding Loan Detail Report
- A/R Reports
- Total kWh Sold Report
- Treasury Management Monthly Discussion
- BAR Form STRAT Attorney over \$100,000













## Liquidity & Available Funding

| (In Millions)            | YTD Actual |
|--------------------------|------------|
| Cash                     | \$0.2      |
| Short-Term Investments   | \$41.2     |
| Cushion of Credit        | \$0.0      |
| Total Cash & Investments | \$41.4     |
| Line of Credit Available | \$100.0    |
| Line of Credit Drawn     | \$0.0      |

KIUC Rev: 202212050105

General Ledger Financial And Operating Report Electric Distribution

## BALANCE SHEET FOR OCT 2023

|                                                         | Last Year      | This Year      | Variance      |
|---------------------------------------------------------|----------------|----------------|---------------|
| ASSETS AND OTHER DEBITS                                 |                |