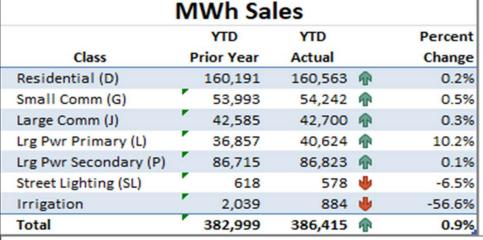

ons
  - 4-year agreement reached becomes effective December 4
  - Has been ratified by union and approved by KIUC board
- Wildfire Mitigation Plan
  - Plan development continues
  - Red flag warning was issued Tuesday, November 14



## KPS OUTAGE 11-5 TO 11-22





## MAHALO!



## KPS Outage

Nov 5 - 20











































# **Board Meeting Financial Report**

**November 2023** 

# Finance, Accounting, Regulatory and Warehouse Monthly Summary

## Finance and Accounting Update

- Scorecard key performance monthly stats
- Financial Results
  - Balance Sheet (Form 7 Reporting)
  - Income Statement (Form 7 Reporting)
- Outstanding Loan Detail Report
- A/R Reports
- Total kWh Sold Report
- Treasury Management Monthly Discussion
- BAR Form STRAT Attorney over \$100,000













## Liquidity & Available Funding

| (In Millions)            | YTD Actual |
|--------------------------|------------|
| Cash                     | \$0.2      |
| Short-Term Investments   | \$41.2     |
| Cushion of Credit        | \$0.0      |
| Total Cash & Investments | \$41.4     |
| Line of Credit Available | \$100.0    |
| Line of Credit Drawn     | \$0.0      |

KIUC Rev: 202212050105

General Ledger Financial And Operating Report Electric Distribution

## BALANCE SHEET FOR OCT 2023

|                                                         | Last Year      | This Year      | Variance      |
|---------------------------------------------------------|----------------|----------------|---------------|
| ASSETS AND OTHER DEBITS                                 |