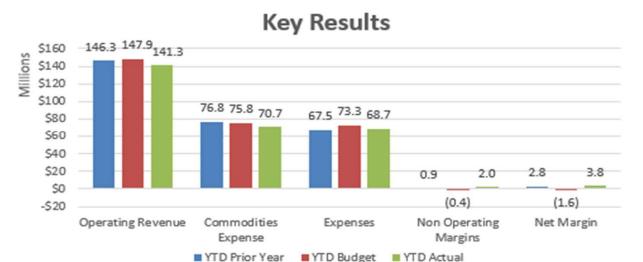

- 4-year agreement reached becomes effective December 4
  - Has been ratified by union and approved by KIUC board
- Wildfire Mitigation Plan
  - Plan development continues
  - Red flag warning was issued Tuesday, November 14



## KPS OUTAGE 11-5 TO 11-22





## MAHALO!



## KPS Outage

Nov 5 - 20











































# **Board Meeting Financial Report**

**November 2023** 

# Finance, Accounting, Regulatory and Warehouse Monthly Summary

## Finance and Accounting Update

- Scorecard key performance monthly stats
- Financial Results
  - Balance Sheet (Form 7 Reporting)
  - Income Statement (Form 7 Reporting)
- Outstanding Loan Detail Report
- A/R Reports
- Total kWh Sold Report
- Treasury Management Monthly Discussion
- BAR Form STRAT Attorney over \$100,000













## Liquidity & Available Funding

| (In Millions)            | YTD Actual |
|--------------------------|------------|
| Cash                     | \$0.2      |
| Short-Term Investments   | \$41.2     |
| Cushion of Credit        | \$0.0      |
| Total Cash & Investments | \$41.4     |
| Line of Credit Available | \$100.0    |
| Line of Credit Drawn     | \$0.0      |

KIUC Rev: 202212050105

General Ledger Financial And Operating Report Electric Distribution

## BALANCE SHEET FOR OCT 2023

|                                                         | Last Year      | This Year      | Variance      |
|---------------------------------------------------------|----------------|----------------|---------------|
| ASSETS AND OTHER DEBITS                                 |                |