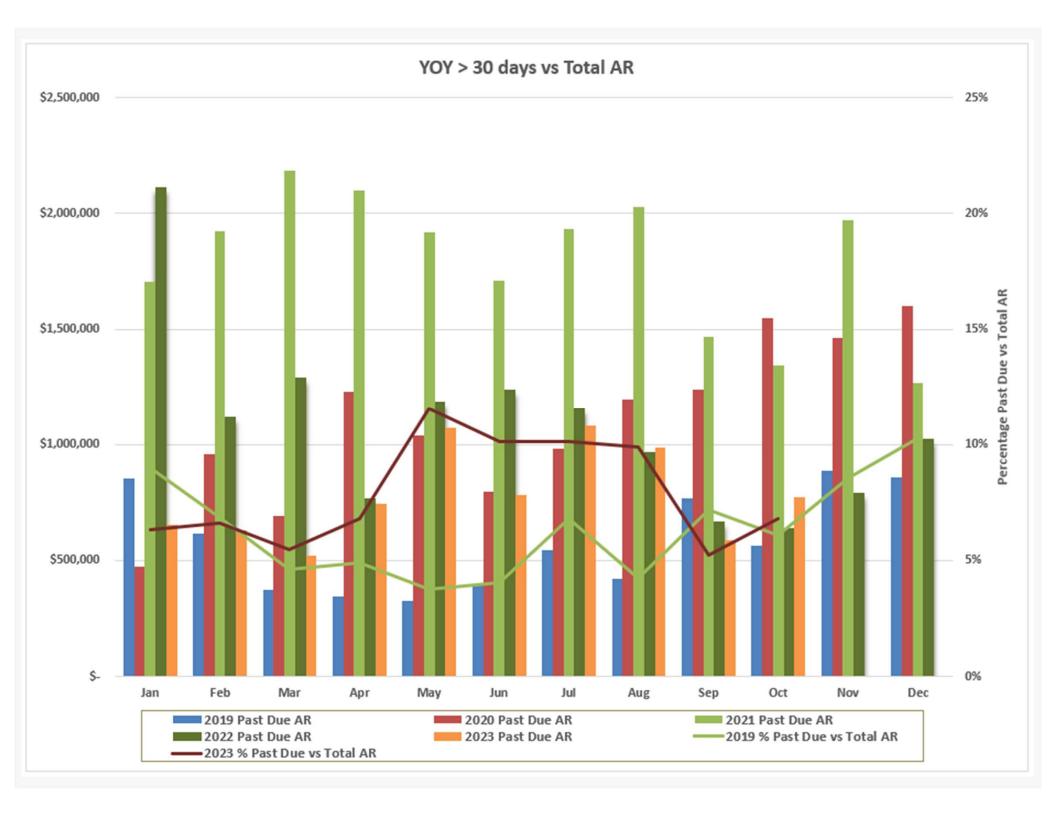

| 0.00           | 0.00          | 0.00          |
| Times Interest Earned Ratio - Operating                           | 1.33                                      | 1.33                 |                |               |               |
| Times Interest Earned Ratio - Net                                 | 1.50                                      | 1.68                 |                |               |               |
| Times Interest Earned Ratio - Modified                            | 1.46                                      | 1.65                 |                |               |               |
| 14099                                                             | /pro/rpttemplate/acct/2.57.1/gl/GL_STANDA | RD_FINANCIAL.xml.rpt |                |               | sdellamano    |







## Treasury Management – Monthly Discussion

- Ratings:
  - No changes in Money Market Fund Rating even with the downgrade of US Government Credit Ratings for Treasury.
- Current Summary Of Investments:
- \$31.3M Dreyfus Funds AAA Rating Money Market Fund very ST
  - Government MM Fund Treasury Only
  - Stable Value type of money market (heavily regulated and makes it difficult to break the dollar)
  - 4.97% Interest Rate
- \$4.94M CFC Daily and Monthly Commercial Paper ST to Medium Term Investment – Daily to Monthly A2 Moody and S&P A-
  - Daily Fund \$4.9M 4.60%
- \$4.90M CoBank Commercial Paper Investment AA- Moody and S&P
  - 60-day Investment 4.20%
- \$254,800 Central Pacific Bank Backup Checking in NISC if needed
  - Backup for Checking in Money Market (unlimited) account
  - 4