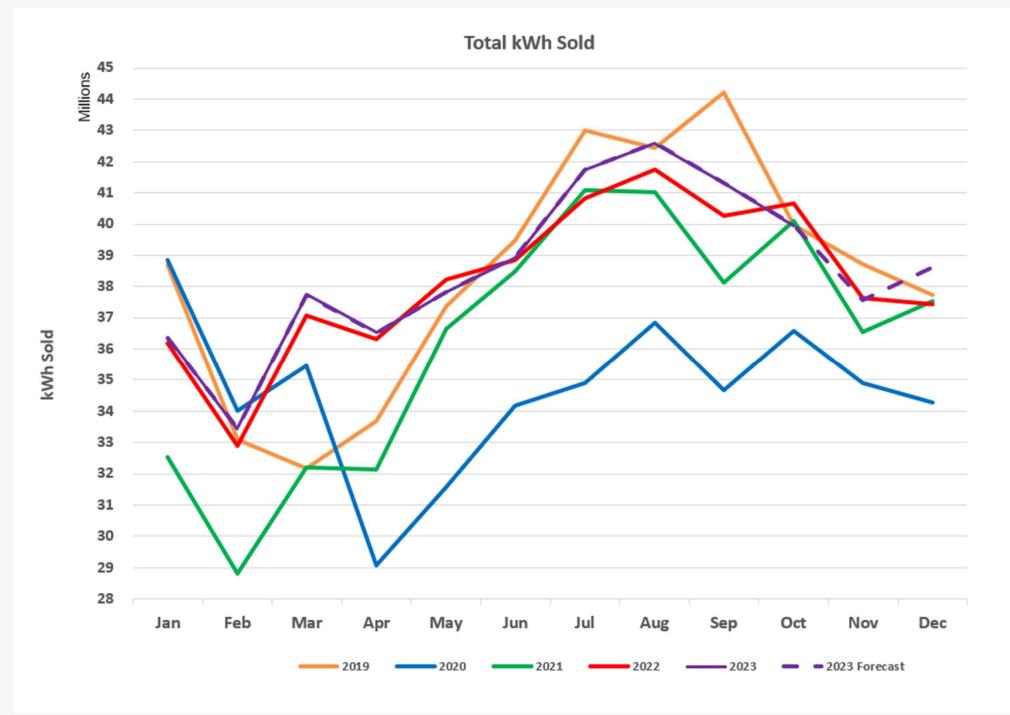

## Finance and Accounting Update

- Scorecard key performance monthly stats
- Financial Results
  - Balance Sheet (Form 7 Reporting)
  - Income Statement (Form 7 Reporting)
- Outstanding Loan Detail Report
- A/R Reports
- Total kWh Sold Report
- Treasury Management Monthly Discussion
- BAR Form STRAT Attorney over \$100,000