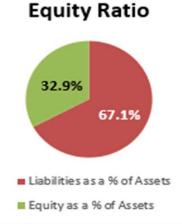

## **BALANCE SHEET FOR OCT 2023**

|                                                       | Last Year      | This Year      | Variance       |
|-------------------------------------------------------|----------------|----------------|----------------|
| LIABILITIES AND OTHER CREDITS                         |                |                |                |
| 30. Memberships                                       | 595.79         | 608.28         | 12.49          |
| 31. Patronage Capital                                 | 131,555,827.22 | 134,480,568.86 | 2,924,741.64   |
| 32. Operating Margins - Prior Years                   | 0.00           | 0.00           | 0.00           |
| 33. Operating Margins - Current Year                  | 2,774,946.68   | 3,827,496.07   | 1,052,549.39   |
| 34. Non-Operating Margins                             | 0.00           | 0.00           | 0.00           |
| 35. Other Margins and Equities                        | 269,720.11     | 136,710.20     | -133,009.91    |
| 36. Total Margins & Equities (30 thru 35)             | 134,601,089.80 | 138,445,383.41 | 3,844,293.61   |
| 37. Long-Term Debt - RUS (Net)                        | 0.00           | 0.00           | 0.00           |
| 38. Long-Term Debt - FFB - RUS Guaranteed             | 117,886,218.07 | 118,759,126.23 | 872,908.16     |
| 39. Long-Term Debt - Other - RUS Guaranteed           | 0.00           | 0.00           | 0.00           |
| 40. Long-Term Debt - Other (Net)                      | 120,080,206.57 | 119,828,361.85 | -251,844.72    |
| 41. Long-Term Debt - RUS Econ. Devel. (Net)           | 0.00           | 0.00           | 0.00           |
| 42. Payments - Unapplied                              | -6,211,240.11  | 0.00           | 6,211,240.11   |
| 43. Total Long-Term Debt (37 thru 41 - 42)            | 231,755,184.53 | 238,587,488.08 | 6,832,303.55   |
| 44. Obligations Under Capital Leases - Noncurrent     | 0.00           | 13,583,205.15  | 13,583,205.15  |
| 45. Accumulated Operating Provisions                  | -211,122.46    | 32,671.90      | 243,794.36     |
| 46. Total Other Noncurrent Liabilities (44 + 45)      | -211,122.46    | 13,615,877.05  | 13,826,999.51  |
| 47. Notes Payable                                     | 0.00           | 0.00           | 0.00           |
| 48. Accounts Payable                                  | 5,198,722.91   | 5,881,441.47   | 682,718.56     |
| 49. Consumers Deposits                                | 1,288,874.09   | 1,521,473.95   | 232,599.86     |
| 50. Current Maturities Long-Term Debt                 | 13,911,272.96  | 0.00           | -13,911,272.96 |
| 51. Current Maturities Long-Term Debt - Econ. Devel.  | 0.00           | 0.00           | 0.00           |
| 52. Current Maturities Capital Leases                 | 0.00           | 0.00           | 0.00           |
| 53. Other Current and Accrued Liabilities             | 11,205,256.43  | 10,884,096.06  | -321,160.37    |
| 54. Total Current & Accrued Liabilities (47 thru 53)  | 31,604,126.39  | 18,287,011.48  | -13,317,114.91 |
| 55. Regulatory Liabilities                            | 0.00           | 0.00           | 0.00           |
| 56. Other Deferred Credits                            | 10,260,875.94  | 12,367,620.34  | 2,106,744.40   |
| 57. Total Liab. & Other Credits (36+43+46+54 thru 56) | 408,010,154.20 | 421,303,380.36 | 13,293,226.16  |
| Current Assets To Current Liabilities                 | 2.77 to 1      | 4.80 to 1      |                |
| Margins and Equities To Total Assets                  | 32.99 %        | 32.86 %        |                |
| Long-Term Debt To Total Utility Plant                 | 38.90 %        | 38.99 %        |                |